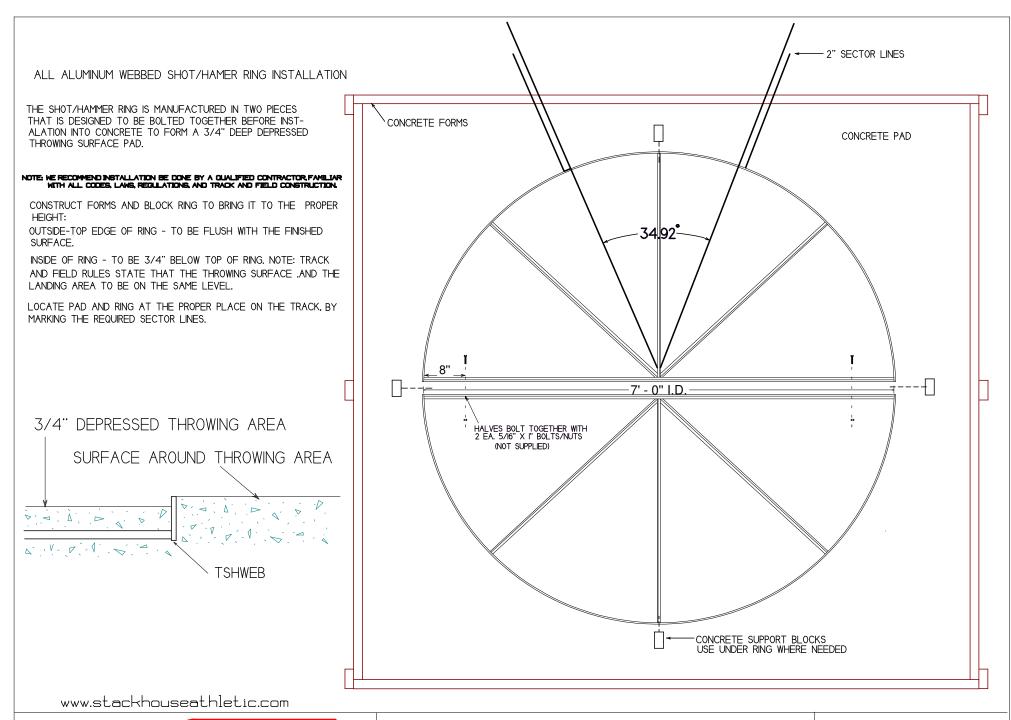

## INSTALLATION INSTRUCTIONS

- I. DRAWINGS ARE FOR ILLUSTRATION PURPOSES AND RECOMENDED INSTALLATION PROCEDURES, WE RECOMMEND ALL INSTALLATIONS BE DONE BY A QUALIFIED CONTRACTOR THAT IS FAMILIAR WITH TRACK AND FIELD CONSTRUCTION AND ALL LOCAL CODES AND RESTRICTIONS.
- 2. BOLT RINGS TOGETHER TO FORM A CIRCLE, AND POSITION AS SHOWN. TOP OF RING SHOULD BE HELD EVEN WITH THE TOP OF THE FORMS IF A FINISHED CONCRETE SURFACE IS USED. SET FORMS MINUS THE THICKNESS OF FINISHED SURFACE IF ARTIFICIAL IS USED. SECURE RING DOWN IN POSITION WITH ANCHORS BEFORE PORING CONCRETE.
- 3. INSTALL A DRAIN IF REQUIRED.ACCORDING TO LOCAL REGULATIONS. INSTALL AS TO NOT INTERFERE WITH ATHLETE.
- 4. ON THE INSIDE OF RING, POUR AND LEVEL CONCRETE TO 3/4" BELOW THE TOP OF RING. THIS WILL FORM THE 3/4" DEPRESSED THROWING SURFACE. OUTSIDE TOP EDGE OF RING TO BE FLUSH WITH THE FINISHED SURFACE.