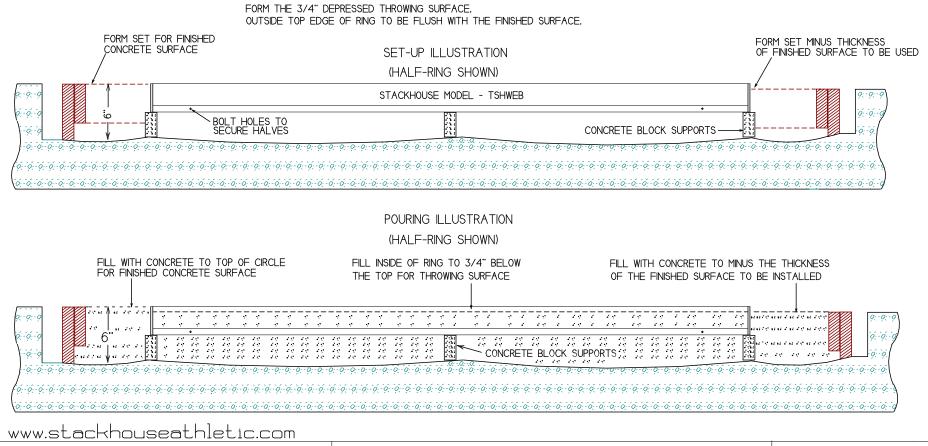

## INSTALLATION INSTRUCTIONS

- I. DRAWINGS ARE FOR ILLUSTRATION PURPOSES AND RECOMENDED INSTALLATION PROCEDURES, WE RECOMMEND ALL INSTALLATIONS BE DONE BY A QUALIFIED CONTRACTOR THAT IS FAMILIAR WITH TRACK AND FIELD CONSTRUCTION AND ALL LOCAL CODES AND RESTRICTIONS.
- 2. BOLT RINGS TOGETHER TO FORM A CIRCLE, AND POSITION AS SHOWN. TOP OF RING SHOULD BE HELD EVEN WITH THE TOP OF THE FORMS IF A FINISHED CONCRETE SURFACE IS USED. SET FORMS MINUS THE THICKNESS OF FINISHED SURFACE IF ARTIFICIAL IS USED. SECURE RING DOWN IN POSITION WITH ANCHORS BEFORE PORING CONCRETE.
- 3. INSTALL A DRAIN IF REQUIRED.ACCORDING TO LOCAL REGULATIONS. INSTALL AS TO NOT INTERFERE WITH ATHLETE.
- 4. ON THE INSIDE OF RING, POUR AND LEVEL CONCRETE TO 3/4" BELOW THE TOP OF RING. THIS WILL FORM THE 3/4" DEPRESSED THROWING SURFACE. OUTSIDE TOP EDGE OF RING TO BE FLUSH WITH THE FINISHED SURFACE.